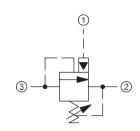

## **Sequence Valves Catalog**

Unloading Valve, Differential Area, Pilot Operated VDB 06-EN

### **OPERATION**

This is a pilot-operated unloading valve.

## Series

## **SPECIFICATIONS**

#### **Theoretical performance** psi bar 26 mm²/sec (cSt) [124 SUS] @ 50°C [122° F] 40 500 30 400 300 Piloted open 20 200 10 100 0 -I/min 20 40 60 80 0 5 10 15 20 US gal/min Flow

## **Schematic**



## **Specifications**

| Rated pressure | 350 bar [5075 psi] |
|----------------|--------------------|
| Rated flow     | 80 l/min           |
|                | [21 US gal/min]    |
| Weight         | 0.21 kg [0.46 lb]  |
| Cavity         | NCS06/3            |

## **DIMENSIONS**



# ORDERING INFORMATION



To order this valve with a specific factory setting, contact your Comatrol representative