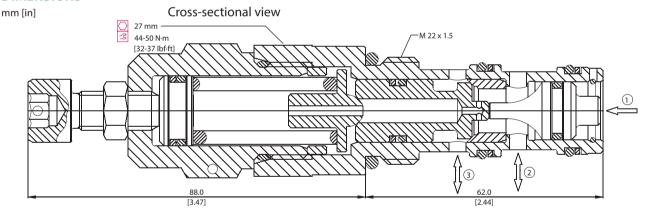

## **Sequence Valves Catalog**

Unloading Valve, Differential Area, Pilot Operated VDB 06-EN

### **OPERATION**

This is a pilot-operated unloading valve.

## Series

## **SPECIFICATIONS**

#### **Theoretical performance** psi bar 26 mm²/sec (cSt) [124 SUS] @ 50°C [122° F] 40 500 30 400 300 Piloted open 20 200 10 100 0 -I/min 20 40 60 80 0 5 10 15 20 US gal/min Flow

## **Schematic**



## **Specifications**

| Rated pressure | 350 bar [5075 psi] |
|----------------|--------------------|
| Rated flow     | 80 l/min           |
|                | [21 US gal/min]    |
| Weight         | 0.21 kg [0.46 lb]  |
| Cavity         | NCS06/3            |

## **DIMENSIONS**



# ORDERING INFORMATION



To order this valve with a specific factory setting, contact your Comatrol representative